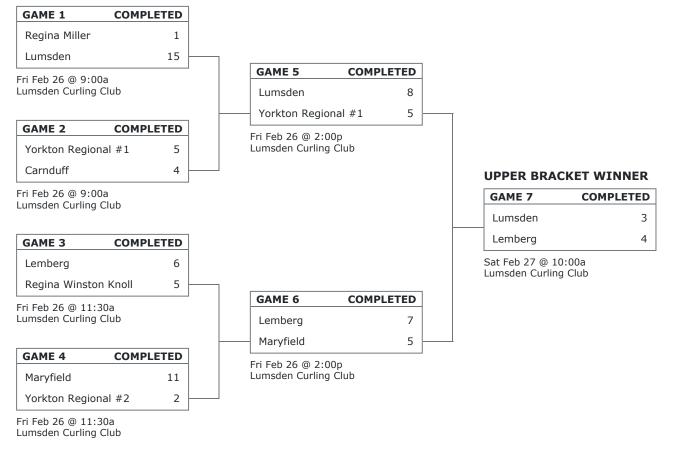

## **Region B Girls Curling @ Lumsden**

## **Playoffs**

Lumsden Curling Club





## **CHAMPIONSHIP**

| GAME 14   | CANCELLED |  |  |  |
|-----------|-----------|--|--|--|
| Lemberg   |           |  |  |  |
| Maryfield |           |  |  |  |

| GAME 8                                    | COMPLETED | GAME 10                                   | COMPLETED |                                    |           |                                            |           |
|-------------------------------------------|-----------|-------------------------------------------|-----------|------------------------------------|-----------|--------------------------------------------|-----------|
| Regina Miller                             | 3         | Maryfield                                 | 7         |                                    |           |